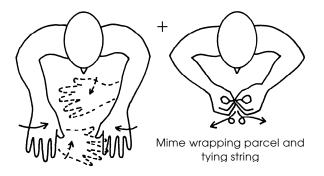

## Christmas

Christmas

Slide right hand over back of left hand towards body, then close right hand and place on back of left hand

**Christmas Card** 

Christmas Card

Slide right hand over back of left hand towards body, then close right hand and place on back of left hand