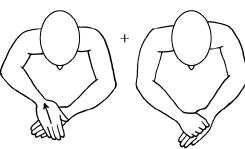

## Christmas

Christmas

Slide right hand over back of left hand towards body, then close right hand and place on back of left hand

**Christmas Card** 

Christmas Card

Slide right hand over back of left hand towards body, then close right hand and place on back of left hand