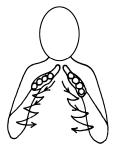

## Christmas

Christmas

Slide right hand over back of left hand towards body, then close right hand and place on back of left hand

**Christmas Card** 

Christmas Card

Slide right hand over back of left hand towards body, then close right hand and place on back of left hand