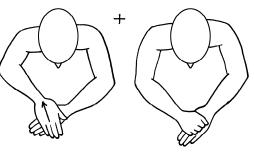

## Christmas

Christmas

Slide right hand over back of left hand towards body, then close right hand and place on back of left hand

**Christmas Card** 

Christmas Card

Slide right hand over back of left hand towards body, then close right hand and place on back of left hand