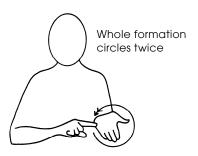

Sleigh

Sleigh

Hands move quickly backwards and forwards together by wrist movement

Toys

Toys

Turkey

Turkey

There are more symbols and signs you might need for Christmas which are published in these Makaton Resource Vocabulary books: