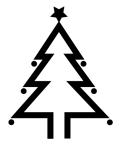

## **Christmas Pudding**

Christmas Pudding

Slide right hand over back of left hand towards body, then close right hand and place on back of left hand

**Christmas Tree** 

**Christmas Tree** 

Church

Church

**Father Christmas** 