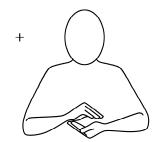

## **Christmas Pudding**

Christmas Pudding

Slide right hand over back of left hand towards body, then close right hand and place on back of left hand

**Christmas Tree** 

**Christmas Tree** 

Church

Church

**Father Christmas** 