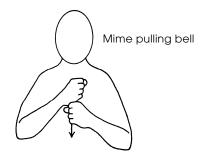

Sleigh

Sleigh

Hands move quickly backwards and forwards together by wrist movement

Toys

Toys

Turkey

Turkey

There are more symbols and signs you might need for Christmas which are published in these Makaton Resource Vocabulary books: