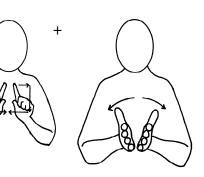

## **Christmas Pudding**

Christmas Pudding

Slide right hand over back of left hand towards body, then close right hand and place on back of left hand

**Christmas Tree** 

**Christmas Tree** 

Church

Church

**Father Christmas** 