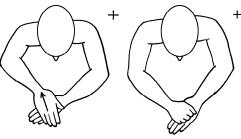

## **Christmas Pudding**

Christmas Pudding

Slide right hand over back of left hand towards body, then close right hand and place on back of left hand

**Christmas Tree** 

**Christmas Tree** 

Church

Church

**Father Christmas** 