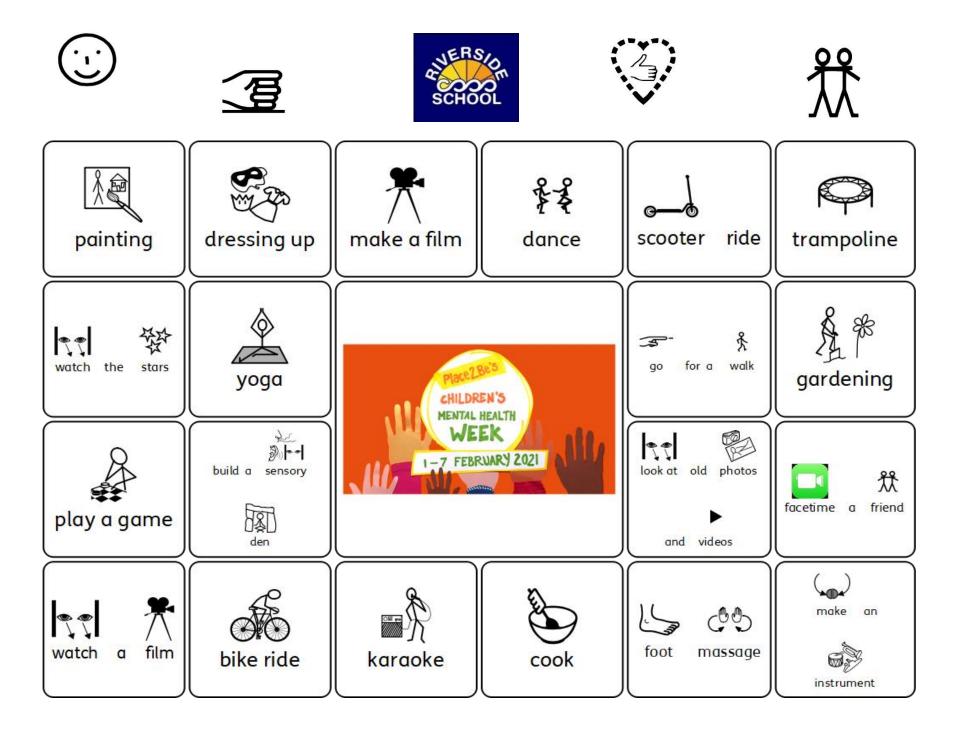

We invite you to participate in a week of supporting Children's Mental Health with us.

We would love to hear about any activities you and your family do during the week. We have suggested some ideas (overleaf) or maybe you have some great ideas you could share. We would love to hear and see some of your photos, so please share with us by sending to happiness@riverside.bromley.sch.uk