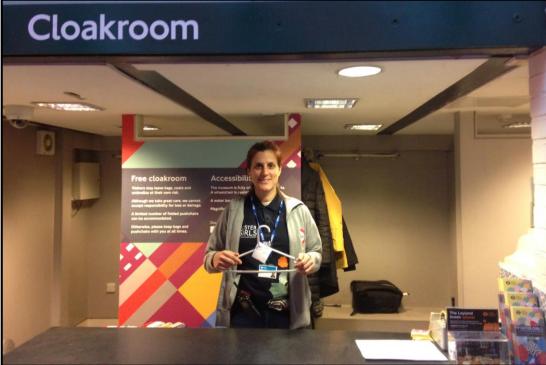

# Welcome to London Transport Museum





### My name is Stephanie. I work at London Transport Museum







## This is the museum entrance







#### Come and look inside







### This is the ticket desk





# You can leave your coat and bag in our cloak room





# People in uniforms can help you





## Security can help you too







# London Transport Museum is big







# London Transport Museum is colourful







### London Transport Museum has red buses





### London Transport Museum has old buses









### London Transport Museum has old trains









# Some vehicles have pretend people in them







## We call them mannequins







## Some vehicles have steps







# Some vehicles have no steps



# You can sit inside some vehicles







## You can listen to things







## You can look at things









## Some things you can touch







# Some things are only for looking







## You can drive







# You can play







# There are things to play with in the Poster Girls exhibition







# There are activities you