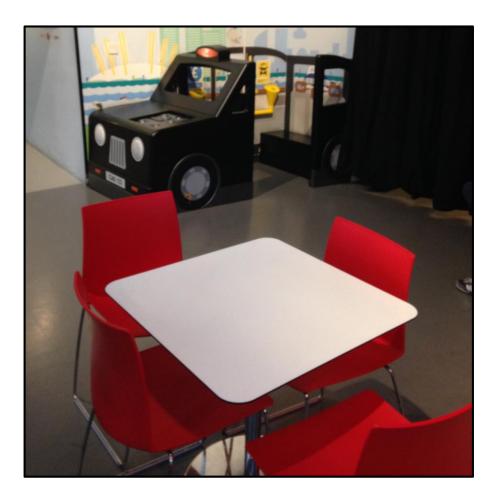

useum is colourful







### London Transport Museum has red buses





### London Transport Museum has old buses









### London Transport Museum has old trains









# Some vehicles have pretend people in them







## We call them mannequins







## Some vehicles have steps







# Some vehicles have no steps



# You can sit inside some vehicles







## You can listen to things







## You can look at things









## Some things you can touch







# Some things are only for looking







## You can drive







# You can play







# There are things to play with in the Poster Girls exhibition







# There are activities you can take from the Family Station





## There are toilets







## There are lifts









# You can eat and drink in the picnic area





transport

museum

## Thank you and see you soon!