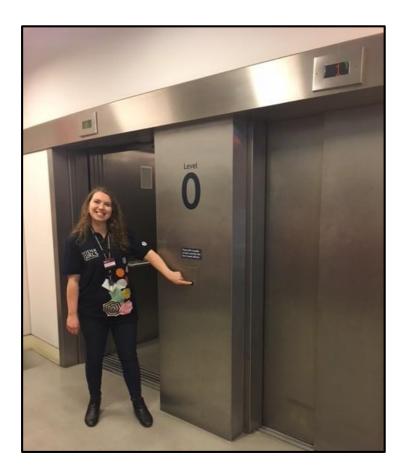

Transport Museum is big







# London Transport Museum is colourful







### London Transport Museum has red buses





### London Transport Museum has old buses









### London Transport Museum has old trains









# Some vehicles have pretend people in them







## We call them mannequins







## Some vehicles have steps







# Some vehicles have no steps



# You can sit inside some vehicles







## You can listen to things







## You can look at things









## Some things you can touch







# Some things are only for looking







## You can drive







# You can play







# There are things to play with in the Poster Girls exhibition







# There are activities you can take from the Family Station





## There are toilets







## There are lifts









# You can eat and drink in the picnic area





transport

museum

## Thank you and see you soon!