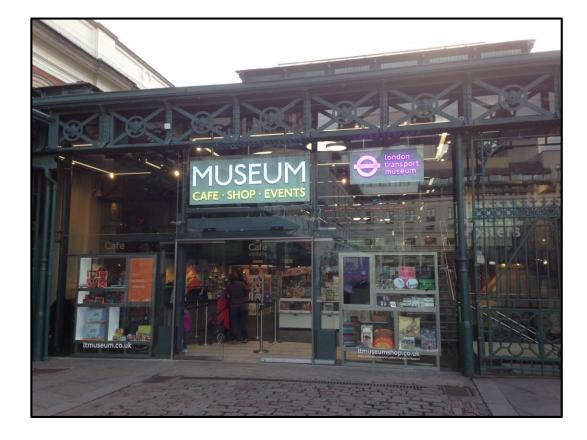

# Welcome to London Transport Museum





### My name is Stephanie. I work at London Transport Museum







## This is the museum entrance







#### Come and look inside







### This is the ticket desk





# You can leave your coat and bag in our cloak room





# People in uniforms can help you





## Security can help you too







# London Transport Museum is big







# London Transport Museum is colourful







### London Transport Museum has red buses





### London Transport Museum has old buses









### London Transport Museum has old trains









# Some vehicles have pretend people in them







## We call them mannequins







## Some vehicles have steps







# Some vehicles have no steps



# You can sit inside some vehicles







## You can listen to things







## You can look at things









## Some things you can touch







# Some things are only for looking







## You can drive