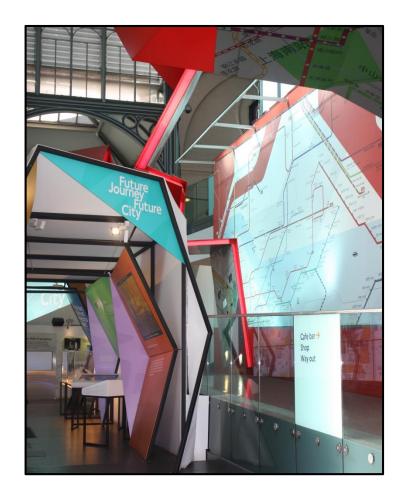

# Welcome to London Transport Museum





### My name is Stephanie. I work at London Transport Museum







## This is the museum entrance







#### Come and look inside







### This is the ticket desk





# You can leave your coat and bag in our cloak room





# People in uniforms can help you





## Security can help you too







# London Transport Museum is big







# London Transport Museum is colourful







### London Transport Museum has red buses





### London Transport Museum has old buses









### London Transport Museum has old trains









# Some vehicles have pretend people in them







## We call them mannequins







## Some vehicles have steps







# Some vehicles have no steps



# You can sit inside some vehicles







## You can listen to things







## You can look at things









## Some things you can touch







# Some things are only for looking







## You can drive







# You can play







# There are things to play with in the Poster Girls exhibition







# There are activities you can take from the Family Station





## There are toilets







## There are lifts









# You can eat and drink in the picnic area





transport

museu