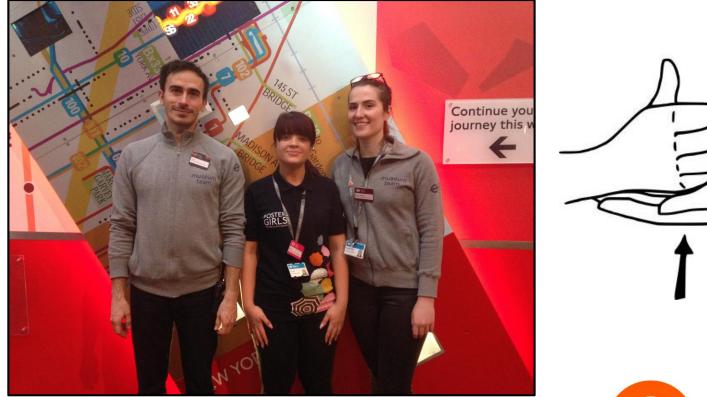

# Welcome to London Transport Museum





### My name is Stephanie. I work at London Transport Museum







## This is the museum entrance







#### Come and look inside







### This is the ticket desk





# You can leave your coat and bag in our cloak room





# People in uniforms can help you





## Security can help you too







# London Transport Museum is big







# London Transport Museum is colourful







### London Transport Museum has red buses





### London Transport Museum has old buses









### London Transport Museum has old trains









# Some vehicles have pretend people in them







## We call them mannequins







## Some vehicles have steps







# Some vehicles have no steps



# You can sit inside some vehicles







## You can listen to things







## You can look at things









## Some things you can touch







# Some things are only for looking







## You can drive







# You can play







# There are things to play with in the Poster Girls exhibition







# There are activities you can take from the Family Station