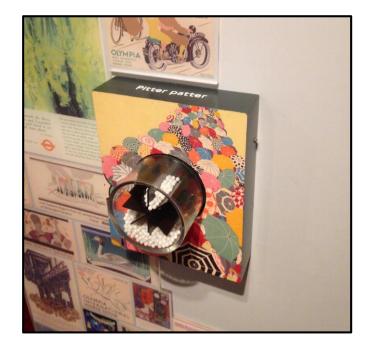

at and bag in our cloak room





# People in uniforms can help you





## Security can help you too







# London Transport Museum is big







# London Transport Museum is colourful







### London Transport Museum has red buses





### London Transport Museum has old buses









### London Transport Museum has old trains









# Some vehicles have pretend people in them







## We call them mannequins







## Some vehicles have steps







# Some vehicles have no steps



# You can sit inside some vehicles







## You can listen to things







## You can look at things









## Some things you can touch







# Some things are only for looking







## You can drive







# You can play







# There are things to play with in the Poster Girls exhibition







# There are activities you can take from the Family Station





## There are toilets







## There are lifts









# You can eat and drink in the picnic area





transport

museum

## Thank you and see you soon!