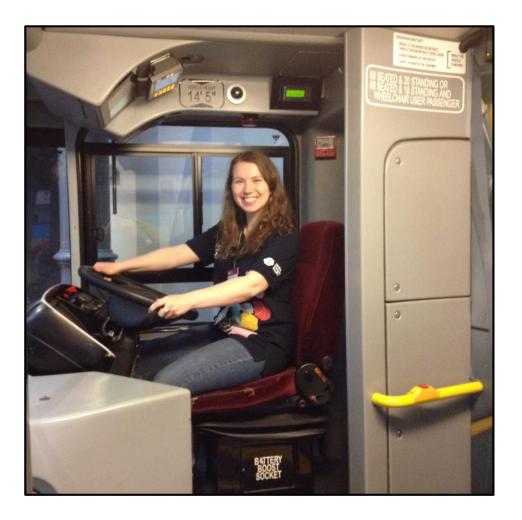

#### Come and look inside







### This is the ticket desk





# You can leave your coat and bag in our cloak room





# People in uniforms can help you





## Security can help you too







# London Transport Museum is big







# London Transport Museum is colourful







### London Transport Museum has red buses





### London Transport Museum has old buses









### London Transport Museum has old trains









# Some vehicles have pretend people in them







## We call them mannequins







## Some vehicles have steps







# Some vehicles have no steps



# You can sit inside some vehicles







## You can listen to things







## You can look at things









## Some things you can touch







# Some things are only for looking







## You can drive







# You can play







# There are things to play with in the Poster Girls exhibition







# There are activities you can take from the Family Station





## There are toilets







## There are lifts









# You can eat and drink in the picnic area





transport

museum

## Thank you and see you soon!