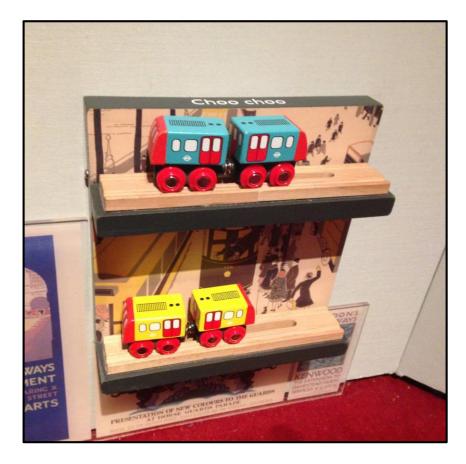

coat and bag in our cloak room





# People in uniforms can help you





## Security can help you too







# London Transport Museum is big







# London Transport Museum is colourful







### London Transport Museum has red buses





### London Transport Museum has old buses









### London Transport Museum has old trains









# Some vehicles have pretend people in them







## We call them mannequins







## Some vehicles have steps







# Some vehicles have no steps



# You can sit inside some vehicles







## You can listen to things







## You can look at things









## Some things you can touch







# Some things are only for looking







## You can drive







# You can play







# There are things to play with in the Poster Girls exhibition







# There are activities you can take from the Family Station





## There are toilets







## There are lifts









# You can eat and drink in the picnic area





transport

museum

## Thank you and see you soon!