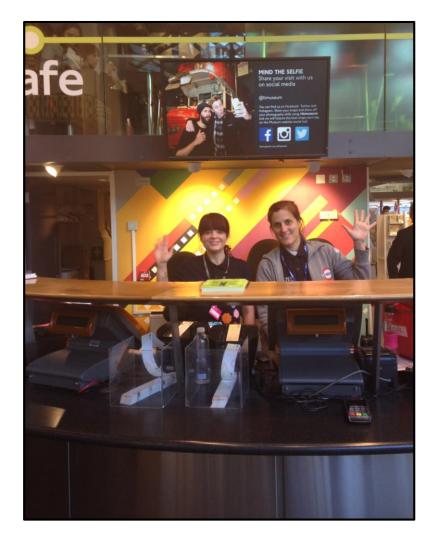

# Welcome to London Transport Museum





### My name is Stephanie. I work at London Transport Museum







## This is the museum entrance







#### Come and look inside







### This is the ticket desk





# You can leave your coat and bag in our cloak room





# People in uniforms can help you





## Security can help you too







# London Transport Museum is big







# London Transport Museum is colourful







### London Transport Museum has red buses





### London Transport Museum has old buses









### London Transport Museum has old trains









# Some vehicles have pretend people in them







## We call them mannequins







## Some vehicles have steps







# Some vehicles have no steps



# You can sit inside some vehicles







## You can listen to things







## You can look at things









## Some things you can touch







# Some things are only for looking







## You can drive







# You can play







# There are things to play with in the