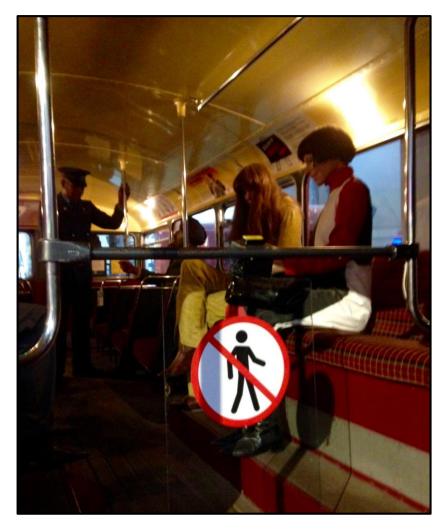

# Some vehicles have pretend people in them

## We call them mannequins

# Some things are only for looking