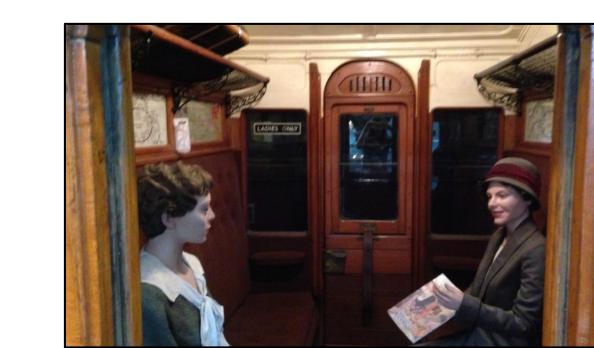

### London Transport Museum has old trains

# Some vehicles have pretend people in them

## We call them mannequins