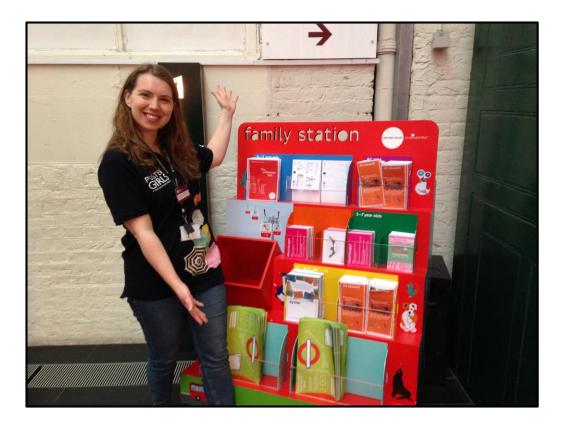

ou





## Security can help you too







# London Transport Museum is big







# London Transport Museum is colourful







### London Transport Museum has red buses





### London Transport Museum has old buses









### London Transport Museum has old trains









# Some vehicles have pretend people in them







## We call them mannequins







## Some vehicles have steps







# Some vehicles have no steps



# You can sit inside some vehicles







## You can listen to things







## You can look at things









## Some things you can touch







# Some things are only for looking







## You can drive







# You can play







# There are things to play with in the Poster Girls exhibition







# There are activities you can take from the Family Station





## There are toilets







## There are lifts









# You can eat and drink in the picnic area





transport

museum

## Thank you and see you soon!