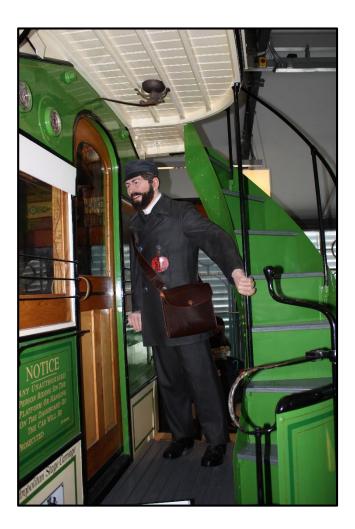

# Some vehicles have pretend people in them

## We call them mannequins

## Some vehicles have steps