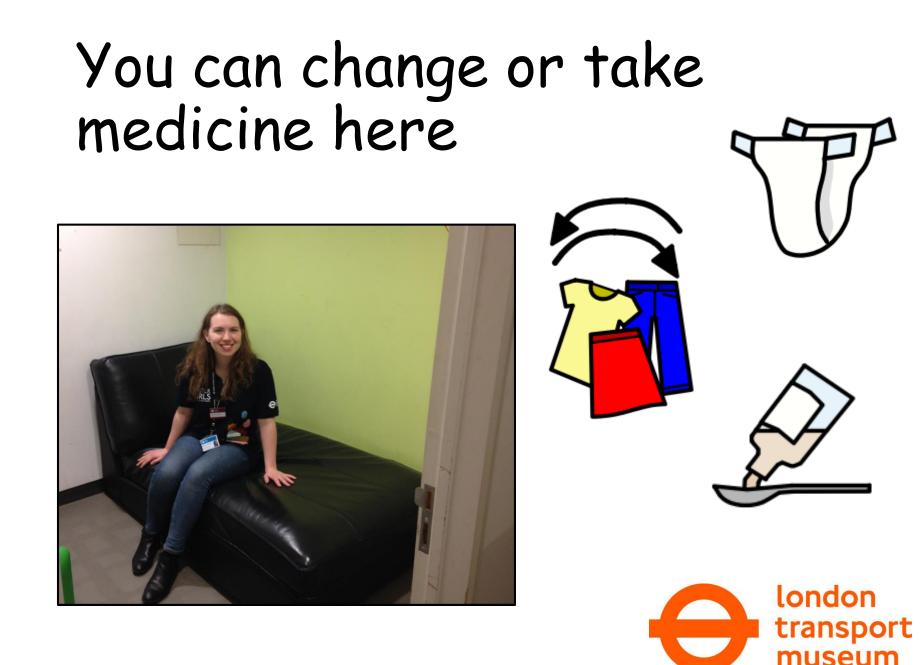

port Museum is big







# London Transport Museum is colourful







### London Transport Museum has red buses





### London Transport Museum has old buses









### London Transport Museum has old trains









# Some vehicles have pretend people in them







## We call them mannequins







## Some vehicles have steps







# Some vehicles have no steps



# You can sit inside some vehicles







## You can listen to things







## You can look at things









## Some things you can touch







# Some things are only for looking







## You can drive







# You can play







# There are things to play with in the Poster Girls exhibition







# There are activities you can take from the Family Station





## There are toilets







## There are lifts









# You can eat and drink in the picnic area





transport

museum

## Thank you and see you soon!