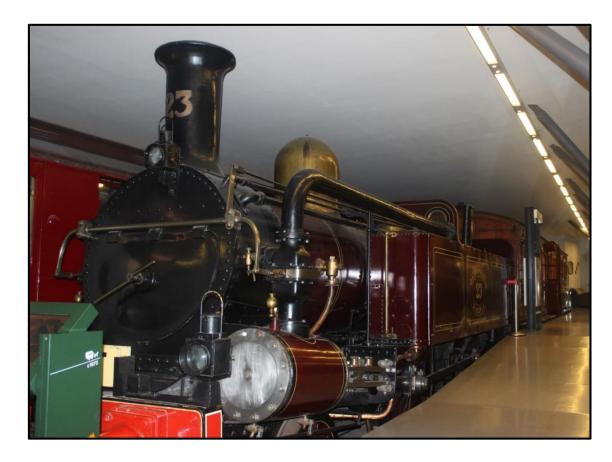

# Welcome to London Transport Museum





### My name is Stephanie. I work at London Transport Museum







## This is the museum entrance







#### Come and look inside







### This is the ticket desk





# You can leave your coat and bag in our cloak room





# People in uniforms can help you





## Security can help you too







# London Transport Museum is big







# London Transport Museum is colourful







### London Transport Museum has red buses





### London Transport Museum has old buses









### London Transport Museum has old trains









# Some vehicles have pretend people in them







## We call them mannequins







## Some vehicles have steps







# Some vehicles have no steps



# You can sit inside some vehicles







## You can listen to things







## You can look at things









## Some things you can touch







# Some things are only for looking







## You can drive







# You can play







# There are things to play with in the Poster Girls exhibition







# There are activities you can take from the Family Station





## There are toilets







## There are lifts









# You can eat and drink in the picnic area





transport

museum

## Thank you and see you soon!