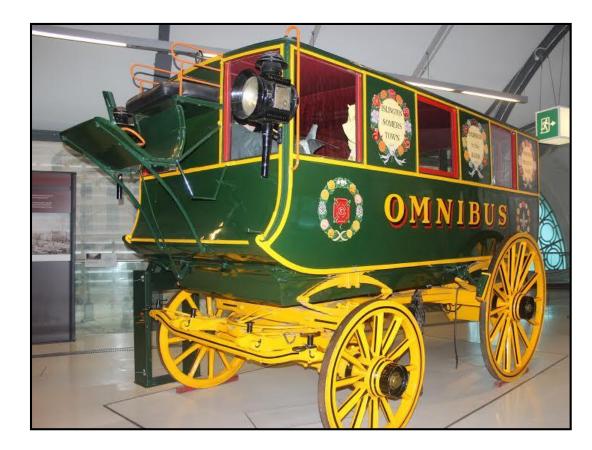

# Welcome to London Transport Museum





### My name is Stephanie. I work at London Transport Museum







## This is the museum entrance







#### Come and look inside







### This is the ticket desk





# You can leave your coat and bag in our cloak room





# People in uniforms can help you





## Security can help you too







# London Transport Museum is big







# London Transport Museum is colourful







### London Transport Museum has red buses





### London Transport Museum has old buses









### London Transport Museum has old trains









# Some vehicles have pretend people in them







## We call them mannequins







## Some vehicles have steps







# Some vehicles have no steps



# You can sit inside some vehicles







## You can listen to things







## You can look at things









## Some things you can touch







# Some things are only for looking







## You can drive







# You can play







# There are things to play with in the Poster Girls exhibition







# There are activities you can take from the Family Station





## There are toilets







## There are lifts









# You can eat and drink in the picnic area





transport

museum

## Thank you and see you soon!