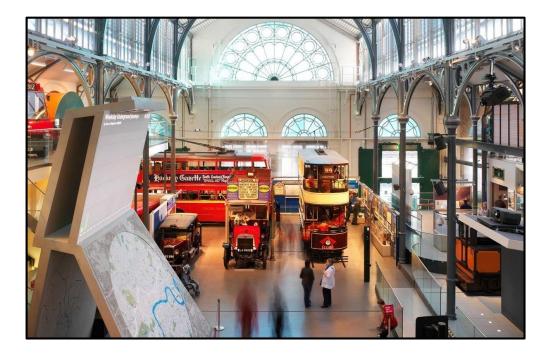

# London Transport Museum is big

# London Transport Museum is colourful

### London Transport Museum has red buses

### London Transport Museum has old buses

### London Transport Museum has old trains