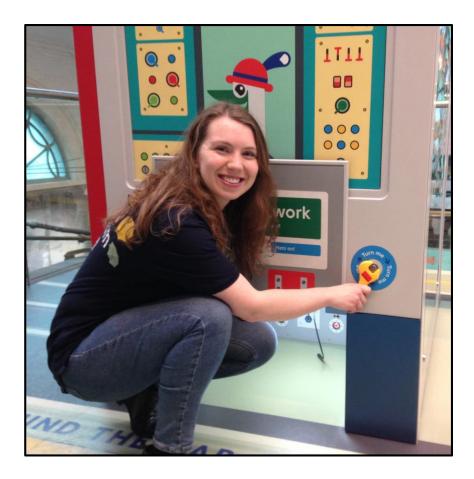

k inside







### This is the ticket desk





# You can leave your coat and bag in our cloak room





# People in uniforms can help you





## Security can help you too







# London Transport Museum is big







# London Transport Museum is colourful







### London Transport Museum has red buses





### London Transport Museum has old buses









### London Transport Museum has old trains









# Some vehicles have pretend people in them







## We call them mannequins







## Some vehicles have steps







# Some vehicles have no steps



# You can sit inside some vehicles







## You can listen to things







## You can look at things









## Some things you can touch







# Some things are only for looking







## You can drive







# You can play







# There are things to play with in the Poster Girls exhibition







# There are activities you can take from the Family Station





## There are toilets







## There are lifts









# You can eat and drink in the picnic area





transport

museum

## Thank you and see you soon!