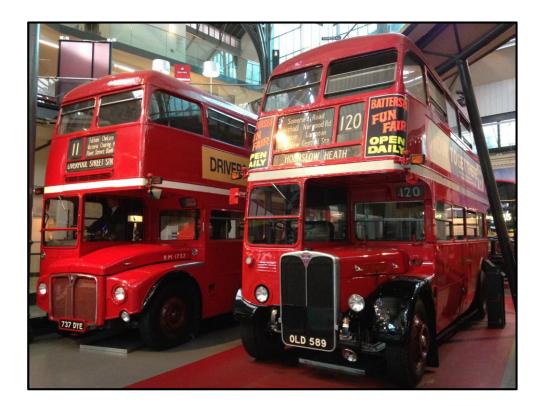

### London Transport Museum has red buses

### London Transport Museum has old buses