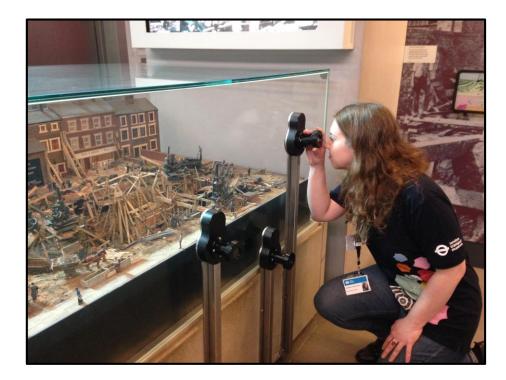

### My name is Stephanie. I work at London Transport Museum







## This is the museum entrance







#### Come and look inside







### This is the ticket desk





# You can leave your coat and bag in our cloak room





# People in uniforms can help you





## Security can help you too







# London Transport Museum is big







# London Transport Museum is colourful







### London Transport Museum has red buses





### London Transport Museum has old buses









### London Transport Museum has old trains









# Some vehicles have pretend people in them







## We call them mannequins







## Some vehicles have steps







# Some vehicles have no steps



# You can sit inside some vehicles







## You can listen to things







## You can look at things









## Some things you can touch







# Some things are only for looking







## You can drive







# You can play







# There are things to play with in the Poster Girls exhibition







# There are activities you can take from the Family Station





## There are toilets







## There are lifts









# You can eat and drink in the picnic area





transport

museum

## Thank you and see you soon!