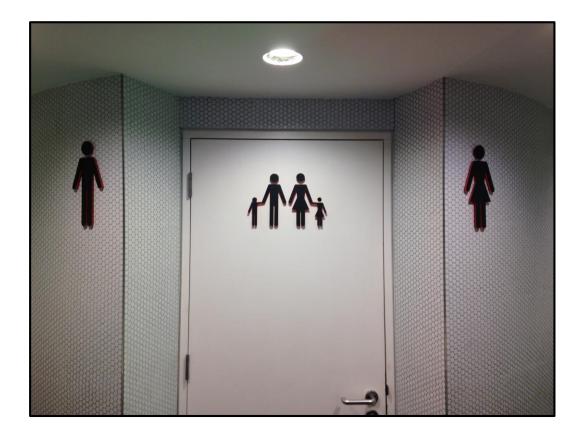

lp you too







# London Transport Museum is big







# London Transport Museum is colourful







### London Transport Museum has red buses





### London Transport Museum has old buses









### London Transport Museum has old trains









# Some vehicles have pretend people in them







## We call them mannequins







## Some vehicles have steps







# Some vehicles have no steps



# You can sit inside some vehicles







## You can listen to things







## You can look at things









## Some things you can touch







# Some things are only for looking







## You can drive







# You can play







# There are things to play with in the Poster Girls exhibition







# There are activities you can take from the Family Station





## There are toilets







## There are lifts









# You can eat and drink in the picnic area





transport

museum

## Thank you and see you soon!